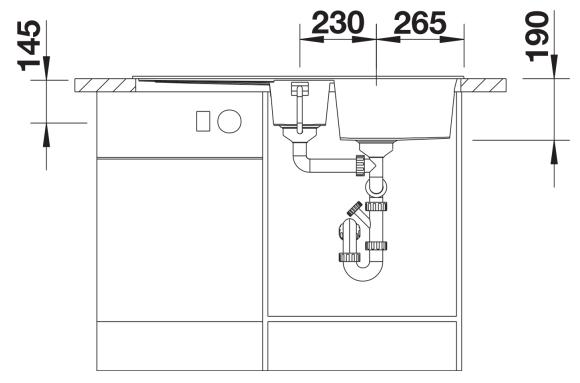

|
|                                                                                                                                                                                       |
|                                                                                                                                                                                       |
|                                                                                                                                                                                       |
|                                                                                                                                                                                       |



Top view



Cut-out



## Front view



Side view