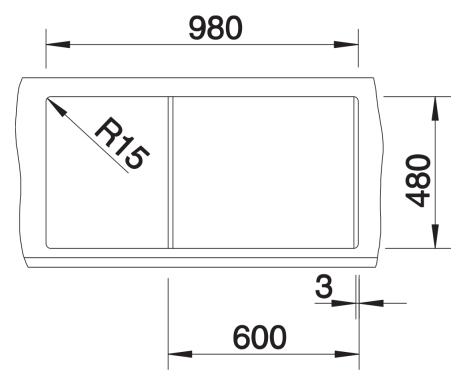

## Colours

SILGRANIT anthracite

Available colours:

black anthracite rock grey volcano grey alumetallic white soft white tartufo coffee

| Planning information                                                                                                                                                                  |
|---------------------------------------------------------------------------------------------------------------------------------------------------------------------------------------|
|                                                                                                                                                                                       |
| - Cut out size: 980 x 480 x R15, Universal handing                                                                                                                                    |
|                                                                                                                                                                                       |
|                                                                                                                                                                                       |
| Scope of supply                                                                                                                                                                       |
|                                                                                                                                                                                       |
| <ul> <li>Stainless steel colander</li> <li>Waste fitting with space-saving pipe</li> <li>2 x 3 ½" basket strainers</li> <li>plus remote control pop-up waste for main bowl</li> </ul> |
|                                                                                                                                                                                       |
|                                                                                                                                                                                       |
| Details                                                                                                                                                                               |
|                                                                                                                                                                                       |
|                                                                                                                                                                                       |
|                                                                                                                                                                                       |
|                                                                                                                                                                                       |

Top view

Cut-out