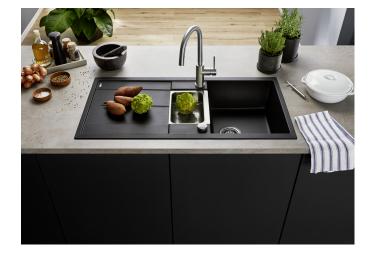

## Product information sheet METRA 6 S

Item no. 513053

**Benefits** 

- Modern, simple but striking linear design
- The large capacity of the main bowl provides generous room to do the washing up
- The additional bowl and the spacious draining area provide a high degree of comfort
- Minimal detailing on drainer design beautifully presents the super-tactile Silgranitand your chosen colour on large flat area
- Ergonomic low-profile rim design