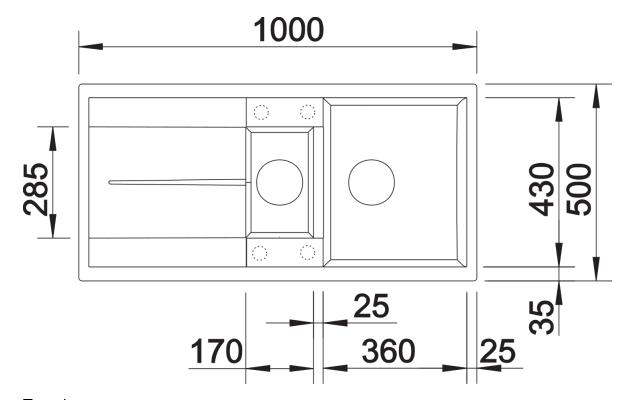

|
|                                                                                                                                                                                       |
|                                                                                                                                                                                       |
|                                                                                                                                                                                       |
|                                                                                                                                                                                       |



Top view



Cut-out



## Front view



Side view