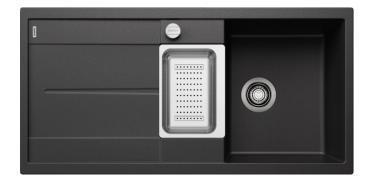

## Product information sheet METRA 6 S

Item no. 513053

**Benefits** 



- Modern, simple but striking linear design
- The large capacity of the main bowl provides generous room to do the washing up
- The additional bowl and the spacious draining area provide a high degree of comfort
- Minimal detailing on drainer design beautifully presents the super-tactile Silgranitand your chosen colour on large flat area
- Ergonomic low-profile rim design

## Colours



SILGRANIT anthracite

Available colours:

black anthracite rock grey volcano grey alumetallic white soft white tartufo coffee

| Planning information                                                                                                                                                                  |
|---------------------------------------------------------------------------------------------------------------------------------------------------------------------------------------|
|                                                                                                                                                                                       |
| - Cut out size: 980 x 480 x R15, Universal handing