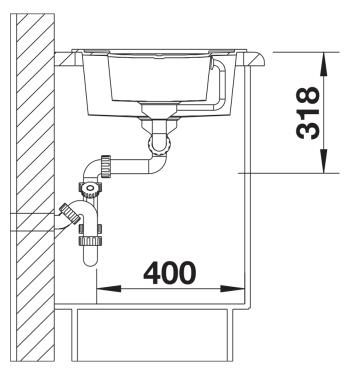

|
|                                                                                                                                                                                       |
|                                                                                                                                                                                       |
|                                                                                                                                                                                       |
|                                                                                                                                                                                       |



Top view



Cut-out



## Front view



Side view